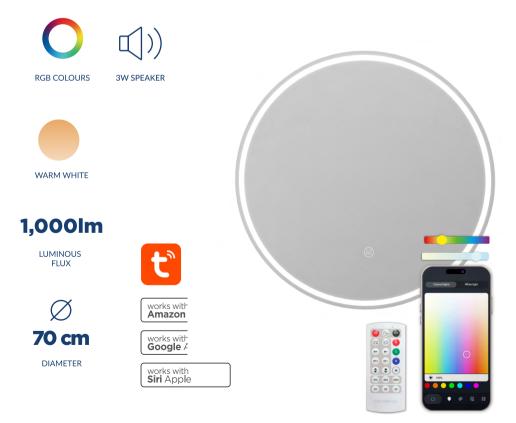

## A multifunctional mirror

This 70 cm round mirror comes with an integrated speaker and WiFi connectivity, enabling control through mobile devices. Compatible with Tuya Smart or Smart Life apps, it offers a wide range of RGB colours, scheduling options, and music playing. Scene modes personalize the ambiance, while an easy-to-activate anti-fog system ensures clarity. Includes a remote control and plug for straightforward installation.

PROGRAMMABLE

BRIGHTNESS CONTROL

FOLLOW THE RHYTHM

SCENES MODES

DUST AND WATER DROPS PROOF

ANTI FOG SYSTEM

## **TECHNICAL FEATURES**

| Power               | 30 W (light) / 3 W (speaker)    |
|---------------------|---------------------------------|
| Luminous flux       | 1,000 lm                        |
| Colour              | RGB + Warm white                |
| Light temperature   | 3,000K                          |
| Voltage / Frequency | 220-240V / 50-60Hz              |
| Dimensions          | Ø70 x 3 cm                      |
| Connectivity        | WiFi                            |
| Compatibility       | Android 4.4 / iOS 8.0 and later |
| Арр                 | Tuya Smart and Smart Life       |