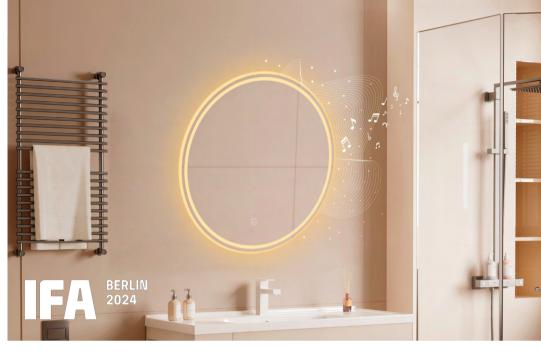

## **Oasis SmartLED round mirror**

SKU BESP01 | EAN 8427542134697

## A multifunctional mirror

This 70 cm round mirror comes with an integrated speaker and WiFi connectivity, enabling control through mobile devices. Compatible with Tuya Smart or Smart Life apps, it offers a wide range of RGB colours, scheduling options, and music playing. Scene modes personalize the ambiance, while an easy-to-activate anti-fog system ensures clarity. Includes a remote control and plug for straightforward installation.