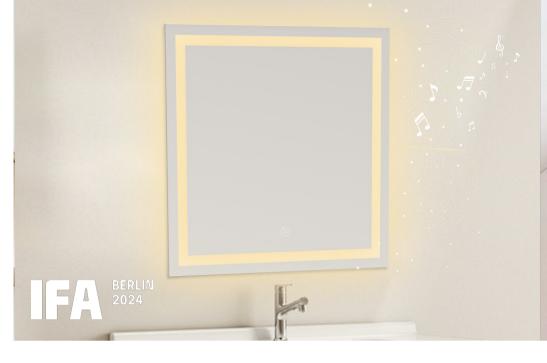

## Lighting, decoration, and music

This square mirror, with a built-in speaker and 70 cm size, features WiFi connectivity for control via mobile devices. Compatible with Tuya Smart or Smart Life apps, it offers millions of RGB colours, scheduling, music playback, and more. Unique scene modes help create customized atmospheres. An anti-fog system is easily activated directly from the mirror. Includes remote control and plug for easy installation.