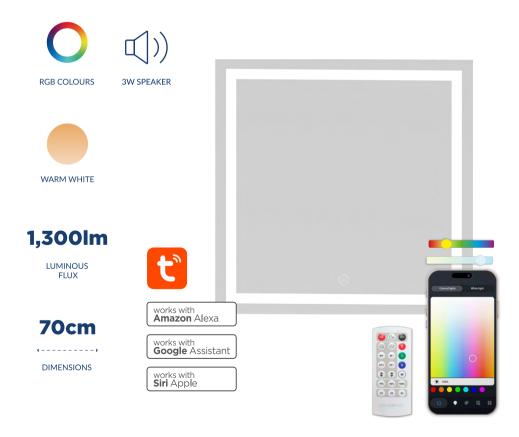

## Lighting, decoration, and music

This square mirror, with a built-in speaker and 70 cm size, features WiFi connectivity for control via mobile devices. Compatible with Tuya Smart or Smart Life apps, it offers millions of RGB colours, scheduling, music playback, and more. Unique scene modes help create customized atmospheres. An anti-fog system is easily activated directly from the mirror. Includes remote control and plug for easy installation.

## **TECHNICAL FEATURES**

| 33 W (light) / 3 W (speaker)    |
|---------------------------------|
| 1,300 lm                        |
| RGB + Warm white                |
| 3,000K                          |
| 220-240V / 50-60Hz              |
| 70 x 70 x 3 cm                  |
| WiFi                            |
| Android 4.4 / iOS 8.0 and later |
| Tuya Smart and Smart Life       |
|                                 |