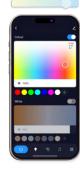

## A speaker lamp with style

This 46 cm ceiling lamp with a built-in speaker can be controlled through Tuya Smart or Smart Life apps thanks to its WiFl connection. It offers millions of RGBIC colours or CCT white tones, scheduling, and more. Scene modes allow for synchronized lighting. Comes with a remote control for easy management.