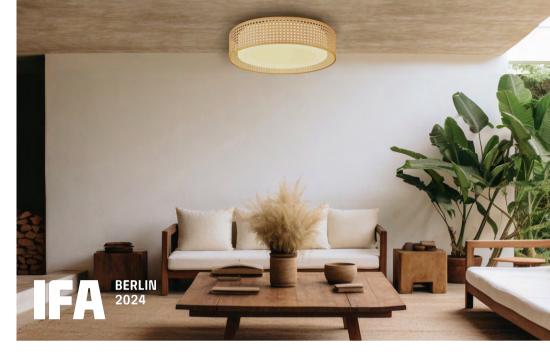

## **Bohemia SmartLED ceiling light**

SKU BXPLAFLED09 | EAN 8427542077772

## A speaker lamp with style

This 46 cm ceiling lamp with a built-in speaker can be controlled through Tuya Smart or Smart Life apps thanks to its WiFl connection. It offers millions of RGBIC colours or CCT white tones, scheduling, and more. Scene modes allow for synchronized lighting. Comes with a remote control for easy management.

## **TECHNICAL FEATURES**

| Power               |       | 35 W (light) / 3 W (speaker)      |
|---------------------|-------|-----------------------------------|
| Speaker             |       | Wireless connection 3 W           |
| Luminous flux       |       | 4,000 lm                          |
| Colour              | RGBIO | C + CCT (Warm white + Cool white) |
| Light temperat      | ture  | 3,000K - 6,000K                   |
| Voltage / Frequency |       | 170-265V / 50-60Hz                |
| Dimensions          |       | Ø46 x 13.5 cm                     |
| Connectivity        |       | WiFi                              |
| Compatibility       |       | Android 5.0 / iOS 10.0 and later  |
| App                 |       | Tuva Smart and Smart Life         |