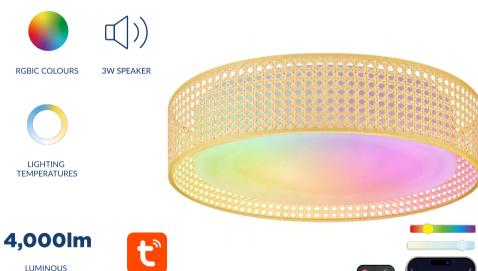

## A speaker lamp with style

This 46 cm ceiling lamp with a built-in speaker can be controlled through Tuya Smart or Smart Life apps thanks to its WiFl connection. It offers millions of RGBIC colours or CCT white tones, scheduling, and more. Scene modes allow for synchronized lighting. Comes with a remote control for easy management.

## **TECHNICAL FEATURES**

| Power               |       | 35 W (light) / 3 W (speaker)      |
|---------------------|-------|-----------------------------------|
| Speaker             |       | Wireless connection 3 W           |
| Luminous flux       |       | 4,000 lm                          |
| Colour              | RGBIO | C + CCT (Warm white + Cool white) |
| Light temperat      | ture  | 3,000K - 6,000K                   |
| Voltage / Frequency |       | 170-265V / 50-60Hz                |
| Dimensions          |       | Ø46 x 13.5 cm                     |
| Connectivity        |       | WiFi                              |
| Compatibility       |       | Android 5.0 / iOS 10.0 and later  |
| App                 |       | Tuva Smart and Smart Life         |