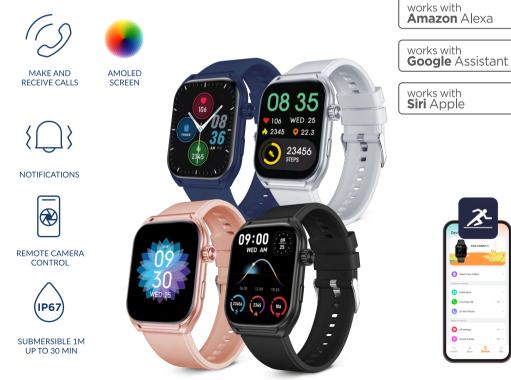

## A New Urban and Sporty Style

Meet the new Urban Move, now featuring a vibrant 2.06" AMOLED display that delivers bright, vivid colours. The interchangeable straps are compatible with universal 22mm bands, to mix and match the look. This smartwatch lets to make and receive calls, keeps you updated with notifications, and tracks the health 24/7. Plus, it's loaded with extra features like sports modes, games, a calendar, and alarms. With up to 5 days of battery life and compatibility with Smart-Time Pro and KSIX Pro apps, it's built to keep up with lifestyle.

|   |             | 9        | $\overline{\mathbb{C}}$ |              | $\bigcirc$ |         | <b>₽</b>     |
|---|-------------|----------|-------------------------|--------------|------------|---------|--------------|
| I | MULTI-SPORT | ACTIVITY | 24-HOUR HEART           | BLOOD OXYGEN | SLEEP      | MUSIC   | GAMING       |
|   | MODE        | TRACKER  | RATE MONITOR            | MONITORING   | TRACKING   | CONTROL | APPLICATIONS |

## **TECHNICAL FEATURES**

| Display           | 2.06" AMOLED touchscreen, 401 x 502 |
|-------------------|-------------------------------------|
| Battery           | 250 mAh                             |
| Battery Life      | Up to 5 days                        |
| Charging Time     | 3 hours                             |
| Protection Rating | IP67                                |
| Compatibility     | Android 5.1 / iOS 12.0 and later    |
| Interchangeable s | traps Universal 22 mm               |
| Арр               | Smart-Time Pro / KSIX Pro           |
|                   |                                     |